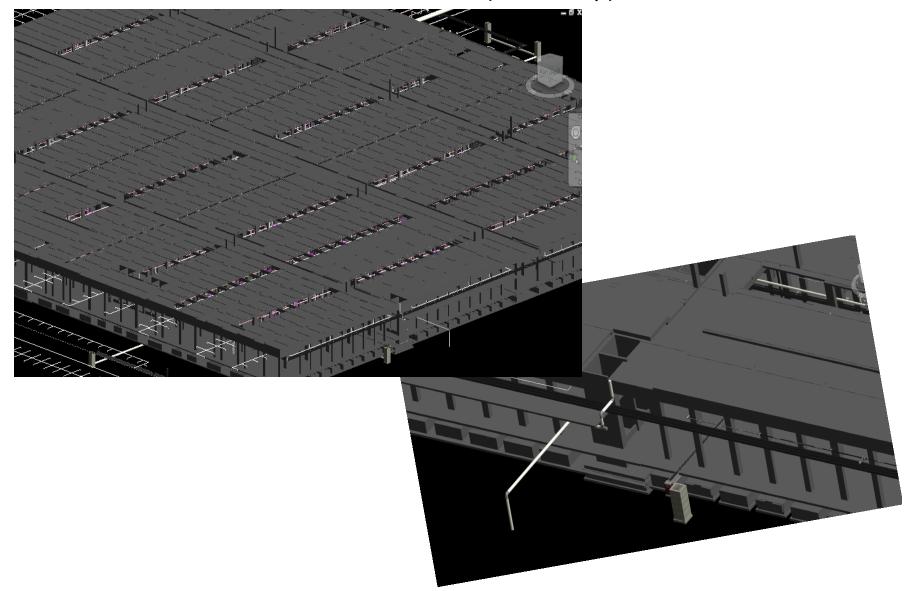

#### GTM- Global Textile Market- Surat (3500 Shop) LOD400

GTM- Global Textile Market- Surat (3500 Shop) LOD400