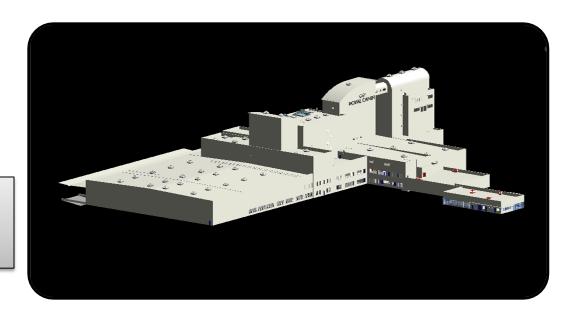

#### GTM- Global Textile Market- Surat (3500 Shop) LOD400

GTM- Global Textile Market- Surat (3500 Shop) LOD400